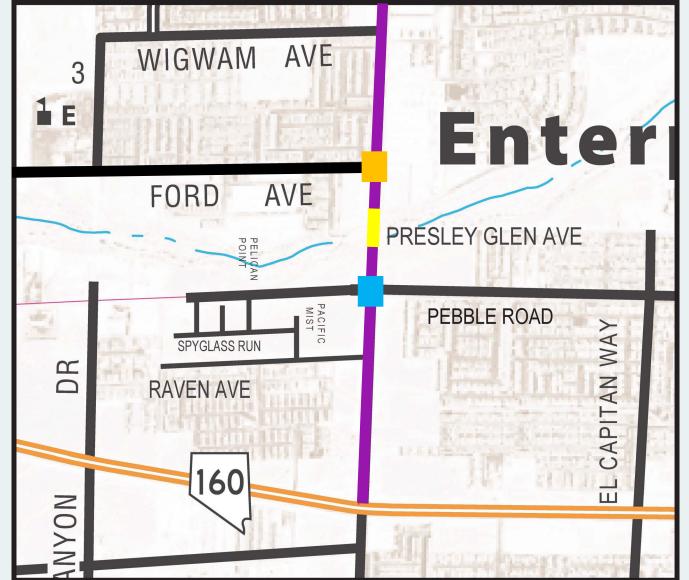

## Traffic Restrictions Week of December 22<sup>nd</sup> – December 28<sup>th</sup>

Fort Apache Road between Pebble Road and Ford Avenue will no longer utilize the detour on the west side of Fort Apache. Southbound traffic will transition between the east and west sides of Fort Apache. Use Caution in these areas.

Southbound traffic on Fort Apache will transition to the east side of the Fort Apache at Ford Avenue.

Southbound traffic on Fort Apache will transition to the west side of the Fort Apache at Pebble Road.

West half of Fort Apache has been removed to install storm drain boxes under new roadway. Large excavations will be required. Be cautious of heavy equipment and personnel working in this area.